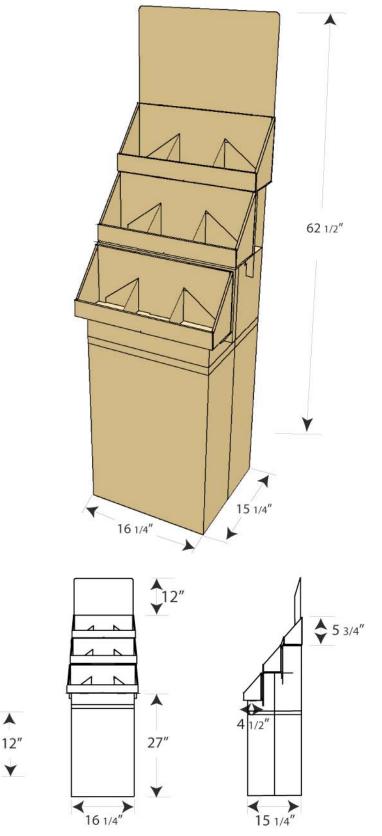

# Stock POP Display Floor Display: Three-Tier

| BASE           |  |
|----------------|--|
| Board: C Flute |  |
| TRAY           |  |
| Board: C Flute |  |
| HEADER         |  |
| Board: C Flute |  |

SIDE VIEW

HEADER

16

**FRONT VIEW** 

**CET Productions** 

112 - 11786 River Road, Richmond, BC V6X 3Z3

T: 604-270-0318 F: 604-270-3210 E: cet@cetproductions.bc.ca