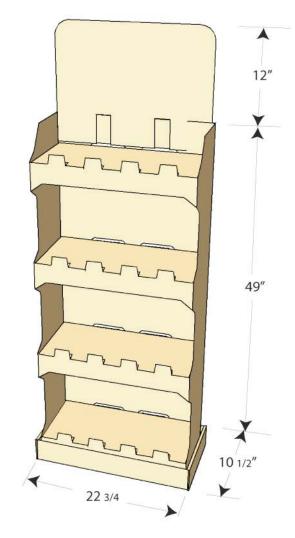

# **Stock POP Display** Floor Display: Two-Tier

56"

| BASE           |  |
|----------------|--|
| Board: C Flute |  |
| TRAY           |  |
| Board: C Flute |  |
| HEADER         |  |
| Board: C Flute |  |

### **CET Productions**

112 - 11786 River Road, Richmond, BC V6X 3Z3 T: 604-270-0318 F: 604-270-3210 E: cet@cetproductions.bc.ca

HEADER