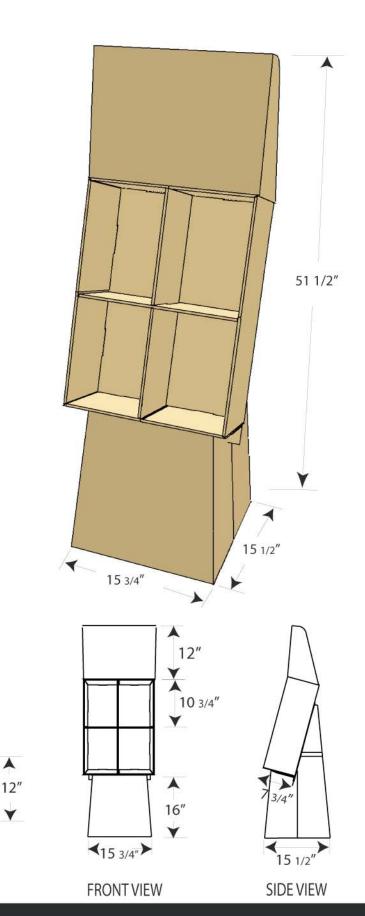

# **Stock POP Display** Floor Display: Four-Cell

| BASE           |
|----------------|
| Board: B Flute |
| SHELL          |
| Board: B Flute |
| DIVIDER        |
| Board: B Flute |
| HEADER         |
| Board: E Flute |

**CET Productions** 

112 - 11786 River Road, Richmond, BC V6X 3Z3

T: 604-270-0318 F: 604-270-3210 E: cet@cetproductions.bc.ca

16 3/4 " >

HEADER