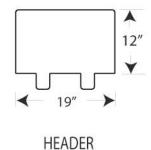

| BASE           |
|----------------|
| Board: C Flute |
| TRAY           |
| Board: C Flute |
| HEADER         |
| Board: C Flute |