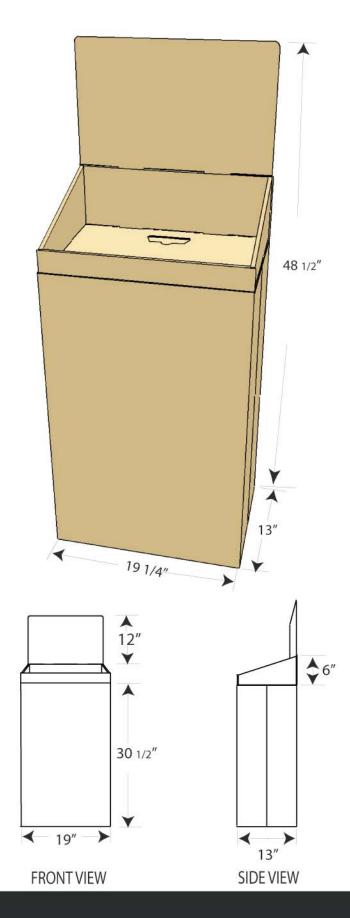

# **Stock POP Display** Floor Display: One-Tier

| BASE           |
|----------------|
| Board: C Flute |
| TRAY           |
| Board: C Flute |
| HEADER         |
| Board: C Flute |