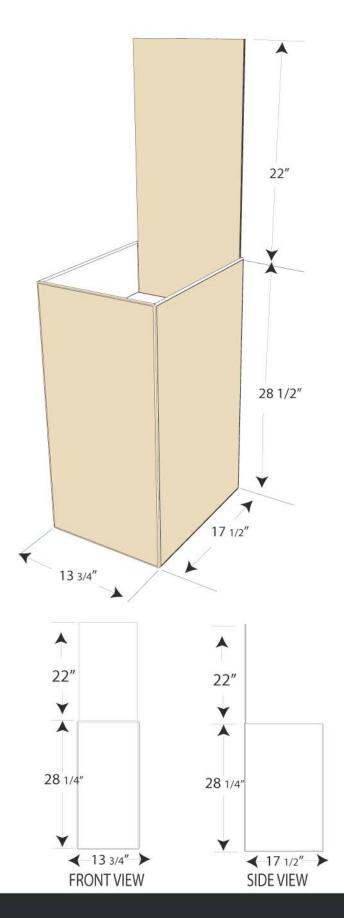

# Stock POP Display Floor Display: Three-Tier

| BASE           |  |
|----------------|--|
| Board: C Flute |  |
| TRAY           |  |
| Board: C Flute |  |
| HEADER         |  |
| Board: C Flute |  |

SIDE VIEW

HEADER

16

**FRONT VIEW** 

**CET Productions** 

112 - 11786 River Road, Richmond, BC V6X 3Z3

T: 604-270-0318 F: 604-270-3210 E: cet@cetproductions.bc.ca