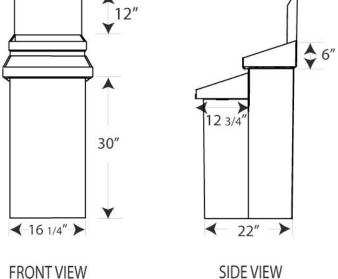

# **Stock POP Display** Floor Display: One-Tier

| BASE           |
|----------------|
| Board: C Flute |
| TRAY           |
| Board: C Flute |
| HEADER         |
| Board: C Flute |

SIDE VIEW

HEADER

16

**FRONT VIEW** 

**CET Productions** 

112 - 11786 River Road, Richmond, BC V6X 3Z3

T: 604-270-0318 F: 604-270-3210 E: cet@cetproductions.bc.ca