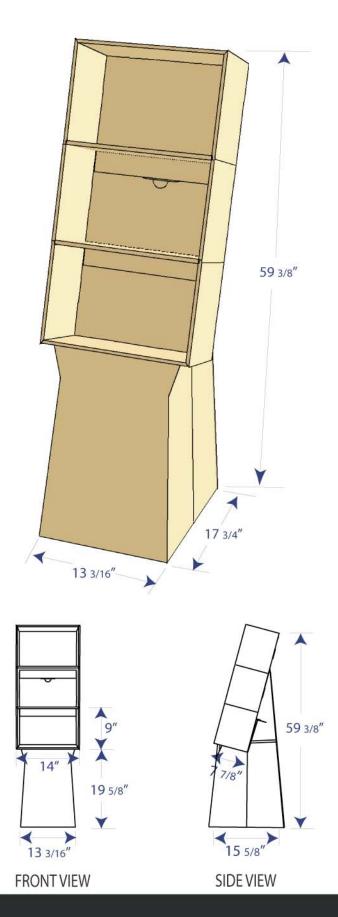

# **Stock POP Display** Floor Display: Twelve-Cell

| BASE           |  |
|----------------|--|
| Board: B Flute |  |
| SHELL          |  |
| Board: B Flute |  |
| DIVIDER #1     |  |
| Board: B Flute |  |
| DIVIDER #2     |  |
| Board: B FLute |  |
| HEADER         |  |
| Board: B Flute |  |

**FRONT VIEW** 

SIDE VIEW

**CET** Productions

112 - 11786 River Road, Richmond, BC V6X 3Z3

T: 604-270-0318 F: 604-270-3210 E: cet@cetproductions.bc.ca

< 11 ″ ►

HEADER