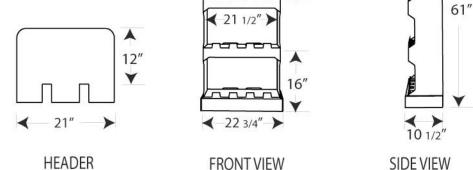

# **Stock POP Display** Floor Display: One-Tier

| BASE           |
|----------------|
| Board: C Flute |
| TRAY           |
| Board: C Flute |
| HEADER         |
| Board: C Flute |

SIDE VIEW

HEADER

16

**FRONT VIEW** 

**CET Productions** 

112 - 11786 River Road, Richmond, BC V6X 3Z3

T: 604-270-0318 F: 604-270-3210 E: cet@cetproductions.bc.ca