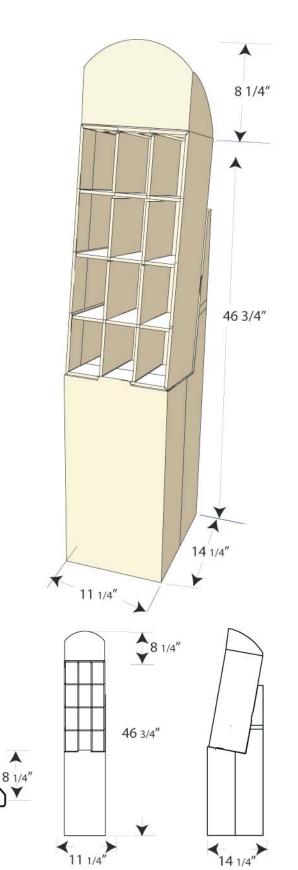

# **Stock POP Display** Floor Display: Twelve-Cell

| BASE           |  |
|----------------|--|
| Board: B Flute |  |
| SHELL          |  |
| Board: B Flute |  |
| DIVIDER #1     |  |
| Board: B Flute |  |
| DIVIDER #2     |  |
| Board: B FLute |  |
| HEADER         |  |
| Board: B Flute |  |

**FRONT VIEW** 

SIDE VIEW

**CET** Productions

112 - 11786 River Road, Richmond, BC V6X 3Z3

T: 604-270-0318 F: 604-270-3210 E: cet@cetproductions.bc.ca

< 11 ″ ►

HEADER