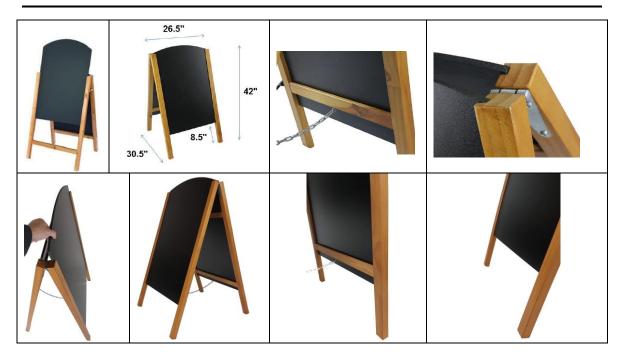

## **Chalk Sandwich Boards**

- Chalk Sandwich Boards (Model # 500)
- Popular in Restaurants, Coffee Shops, and Retail Shops.
- High Quality, Scratch Resistant Writing Surface.
- The MDF Chalk Board Inserts are Reversible and can be written with both Chalk and Erasable Marker.
- Chalk Sandwich Boards are designed to be used Indoors, but can also be used on the sidewalks in perfect outdoor conditions.
- NOT recommended in Rain, Extreme Heat, or High Winds.

| Insert Size                                                             | Plain Set                         | With CNC Vinyl         | Cut Letterings / Graphics     |
|-------------------------------------------------------------------------|-----------------------------------|------------------------|-------------------------------|
| (W x H)                                                                 | (Frame & 2 Inserts)               | 1-Color                | Full Color                    |
| 23" x 36"                                                               | 195.00                            | 365.00                 | 450.00                        |
| Add Extra Insert(s)                                                     | Add 75.00 / Extra Insert          | Add 160.00 / Extra Ins | sert Add 200.00 / Extra Inser |
|                                                                         |                                   |                        |                               |
| Artwork Setup (if Required)                                             | 85.00 Per Hour. Min. Charge 55.00 |                        |                               |
|                                                                         |                                   |                        |                               |
| Special Vinyl Material Upgrade (Check for Availability Before Ordering) |                                   |                        |                               |
| Intermediate Metallic Vinyl                                             | Available Upon Request -          | Quote                  |                               |
| Premium Color Vinyl                                                     | Available Upon Request - Quote    |                        |                               |
| Premium Metallic Vinyl                                                  | Available Upon Request - Quote    |                        |                               |
| Reflective Vinyl                                                        | Available Upon Request - Quote    |                        |                               |
| Metallized Vinyl                                                        | Available Upon Request - Quote    |                        |                               |
| Fluorescent Vinyl                                                       | Available Upon Request -          | Quote                  | , ,                           |
| Etchmark (Sandblast Look)                                               | Available Upon Request -          | Quote                  | 1                             |