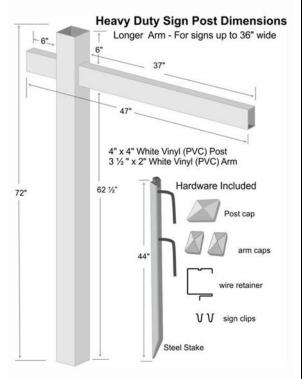

## **Plastic Sign Post**

➤ This Vinyl Real Estate Sign Post comes with a post, arm, sign clips, wire retainer, post and arm caps and a heavy duty steel stake...everything you need to set up and hang your sign.

The post is 72" tall 4" x 4". The arm (47" long) can hold a sign up to 36" wide.

| Model    | Description                  | First Unit | Additional Unit   |
|----------|------------------------------|------------|-------------------|
| P01 - 36 | Heavy Duty Plastic Sign Post | \$220.00   | \$210.00 Per Unit |

<sup>\*</sup>Sign Board is not included.