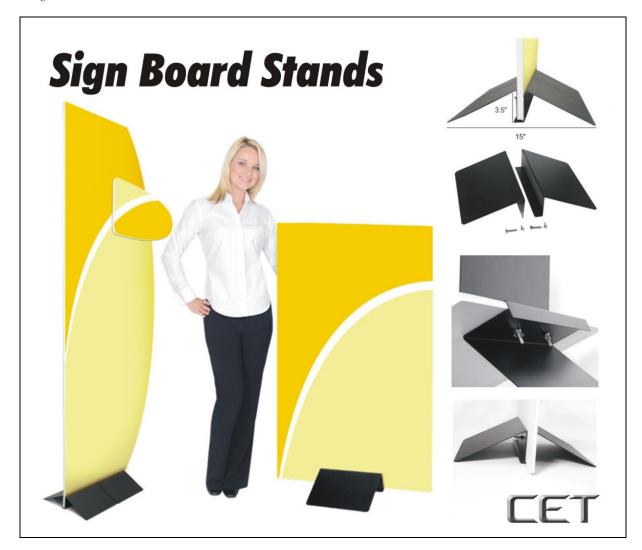

## **Sign Board Stands**

- ➤ Material: Steel (Painted in Black)
- Cost effective sign display for rigid substrates such as Foamcore Board or PVC Board.
- ➤ It supports single-sided or double-sided board up to ½" thick.
- > Suitable for Indoor Only.

| Model | <b>Support Panel Up To</b> | First Set | Additional Set   |
|-------|----------------------------|-----------|------------------|
| 12"   | 24" (w) x 48" (h)          | \$61.50   | \$54.50 Per Set  |
| 24"   | 36" (w) x 72" (h)          | \$108.00  | \$101.50 Per Set |
| 36"   | 48" (w) x 96" (h)          | \$161.50  | \$148.50 Per Set |
| 48"   | 48" (w) Plus x 96" (h)     | \$202.00  | \$187.50 Per Set |

\*Sign Board is not included.