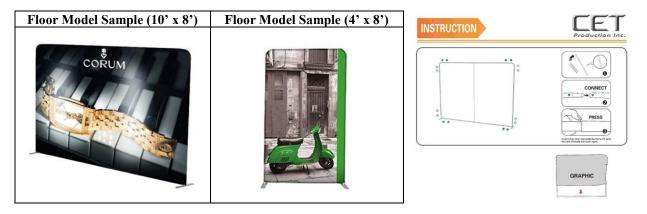

## **Regular Shape:**

## Floor Models:

| Size (width x height)                                | Frame with Printing (1 Sided) | Frame Only |
|------------------------------------------------------|-------------------------------|------------|
| Approx. (3' x 8')<br>Actual (94cm x 229cm)           | 893.50                        | 546.00     |
| Approx. (4' x 8')<br>Actual (125.2cm x 229cm)        | 959.50                        | 568.00     |
| Approx. (8' x 8')<br>Actual (248cm x 229cm)          | 1351.00                       | 606.50     |
| Approx. (10' x 8')<br>Actual (296cm x 229cm)         | 1549.50                       | 689.50     |
| <b>Approx. (20' x 8')</b><br>Approx. (590cm x 229cm) | 1968.00                       | 794.00     |