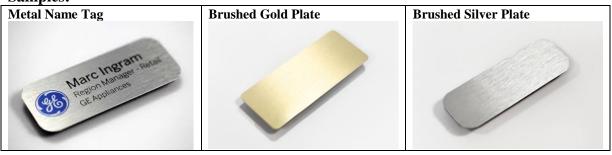

## Metal Name Tag

- Size: 3" x 1" (with Round Corners)
- Stock: Brushed Gold or Brushed Silver Metal Plate
- Print: Standard 1 Color Imprint (with Multi-Color Upgrade Option)
- Back Attachment: Strong Magnet or Pin