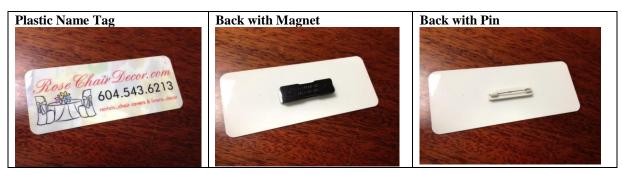

## Plastic Name Tag

- Size: Any Size within 5" x 2" (with Round Corners)
- Stock: 31.5 Mil (including Thick Double Sided Lamination)
- Print: Standard Full Color Imprint
- Back Attachment: Strong Magnet or Pin